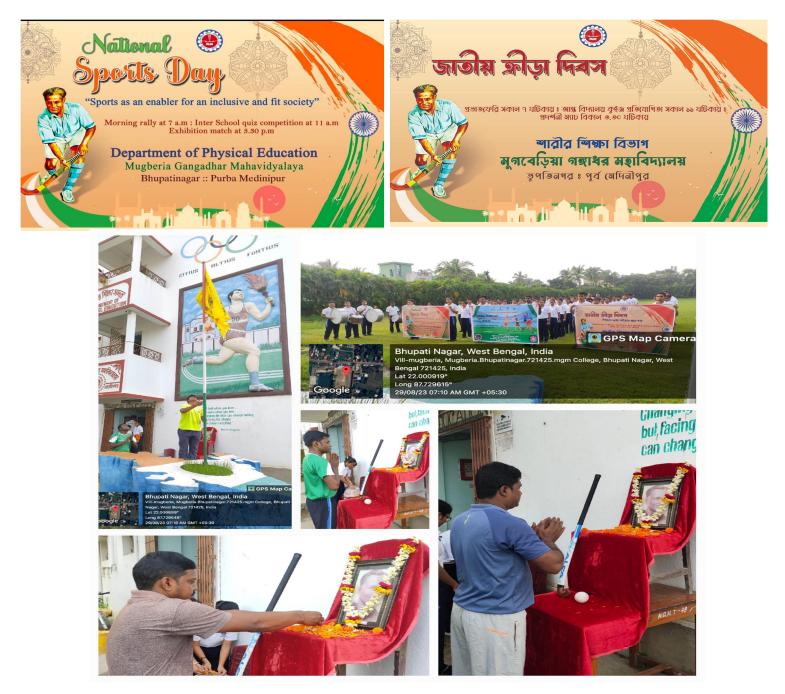

### **REPORT OF NATIONAL SPORTS DAY CELEBRATION 29th AUGUST, 2023**

Organized by Department of Physical Education Mugberia Gangadhar Mahabidyalaya Bhupatinagar, Purba Medinipur, 721425

MUGBERIA GANGADHAR MAHAVIDYALAYA

#### National ,Sports Day Celebration 2023

It is notified that, the department of Physical Education (BPEd & MPEd) Mugberia Gangadhar Mhavidyalaya is going to celebrate National ,Sports Day Celebration 2023 on 29<sup>th</sup> August, Tuesday to commemorate the birthday of Hockey Wizard Major Dhayn Chand

On account of the event the following programme have been scheduled to be organized.

1. Morning Riley at 7 am.

2. Inter-school Quiz competition at 11:30 am.

3. Exhibition Matches between Teachers Vs Teachers, Students Vs Teachers and Students Vs Students in Football, Volleyball, KhoKho, Kabaddi, Softball and Basketball

#### Programme Schedule:

- 1. Flag Hosting at 6.30 a.m
- 2. Rally for Sports Day at 7 a.m
- 3. Inter School Quiz Competition at 11 a.m
- 4. Exhibition Football Match at 3.30 p.m

## NATIONAL SPORTS DAY CELEBRATION 29th AUG, 2023

National Sports Day is celebrated every year on 29<sup>th</sup> August. The day is also used to mark the birth anniversary of Major Dhyan Chand. In 2012, India announced its decision to celebrate 29<sup>th</sup> August as National Sports Day.

#### National Sports Day 2023: Theme

The theme for this year's National Sports Day celebration is "**Sports are an enabler to an inclusive** and fit society".

*Programme Schedule:* 1. Awareness Rally at 7.00 a.m.

#### National Sports Day: Awareness Rally

More than one hundred sixty students and teachers participated in an awareness rally organized by the Department of Physical Education, Mugberia Gangadhar Mahavidyalaya, on the occasion of National Sports Day (August 29, 2023).

**Rally Route:** College premises to Madakhali Bus Stand, then back to our college, and again college premises to bank more, and back to college. (8 km)

10

MUGBERIA GANGADHAR MAHAVIDYALAYA

P.O.—BHUPATINAGAR, Dist.—PURBA MEDINIPUR, PIN.—721425, WEST BENGAL, INDIA NAAC Re-Accredited B+Level Govt. aided College CPE (Under UGC XII Plan) & NCTE Approved Institutions DBT Star College Scheme Award Recipient