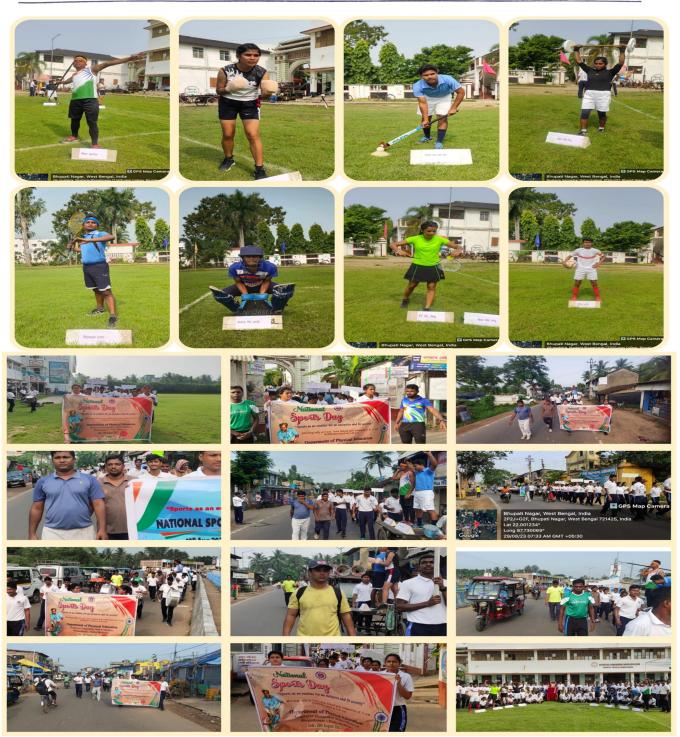

On account of the event the following programme have been scheduled to be organized.

1. Morning Riley at 7 am.

2. Inter-school Quiz competition at 11:30 am.

3. Exhibition Matches between Teachers Vs Teachers, Students Vs Teachers and Students Vs Students in Football, Volleyball, KhoKho, Kabaddi, Softball and Basketball

- 2. Inter School Quiz Competition at 11.00 a.m.
- 3. Exhibition Football Match at 3.30 p.m.

#### National Sports Day: Awareness Rally

More than one hundred sixty students and teachers participated in an awareness rally organized by the Department of Physical Education, Mugberia Gangadhar Mahavidyalaya, on the occasion of National Sports Day (August 29, 2023).

**Rally Route:** College premises to Madakhali Bus Stand, then back to our college, and again college premises to bank more, and back to college. (8 km)

10

MUGBERIA GANGADHAR MAHAVIDYALAYA

P.O.—BHUPATINAGAR, Dist.—PURBA MEDINIPUR, PIN.—721425, WEST BENGAL, INDIA NAAC Re-Accredited B+Level Govt. aided College CPE (Under UGC XII Plan) & NCTE Approved Institutions DBT Star College Scheme Award Recipient