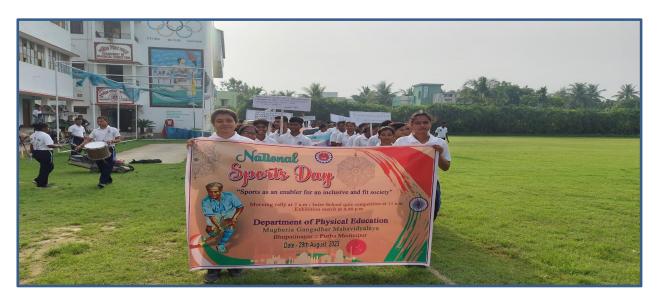

#### National Sports Day: Awareness Rally

More than one hundred sixty students and teachers participated in an awareness rally organized by the Department of Physical Education, Mugberia Gangadhar Mahavidyalaya, on the occasion of National Sports Day (August 29, 2023).

**Rally Route:** College premises to Madakhali Bus Stand, then back to our college, and again college premises to bank more, and back to college. (8 km)

10

MUGBERIA GANGADHAR MAHAVIDYALAYA

P.O.—BHUPATINAGAR, Dist.—PURBA MEDINIPUR, PIN.—721425, WEST BENGAL, INDIA NAAC Re-Accredited B+Level Govt. aided College CPE (Under UGC XII Plan) & NCTE Approved Institutions DBT Star College Scheme Award Recipient